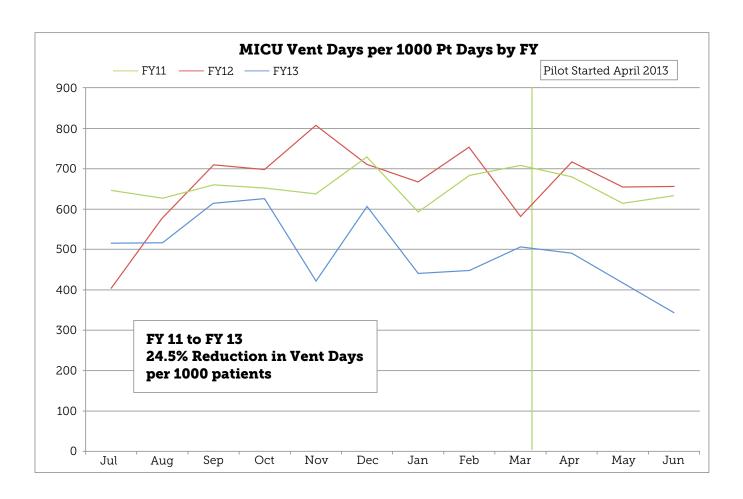

## **MICU Early Mobility Huddles**

An interdisciplinary team of professionals from Pulmonary Critical Care, Nursing Leadership, Physical Therapy, Pharmacy and Respiratory Therapy collaborated on the development and implementation of an early mobility program for ventilator patients. The group started a pilot in March of 2013 and had weekly huddles to monitor the ICU Mobility Program and establish action plans ensuring its success. The six month pilot has been extended due to its success in achieving a reduction in length of stay, decreased ventilator days and going the entire six month pilot without a single incident of ventilator associated pneumonia.