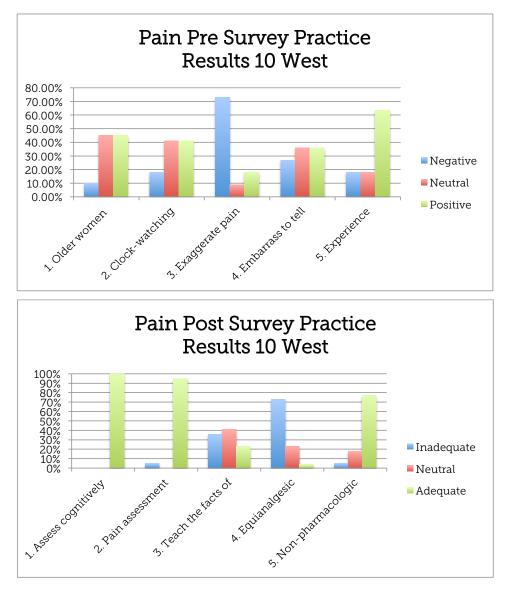

## **10W Produces Better Pain Management Outcomes**

A need for defining a competency to increase staff knowledge concerning pain management was identified in a charge nurse meeting. Staff members from 10W began working on an IMPROVE Project, MUSC's management philosophy for continuous improvement, to address this opportunity. After reviewing evidence-based literature, hardwiring proper pain management practice and providing ongoing education to reinforce objectives, significant positive change towards nurses' attitudes and their practice became evident.